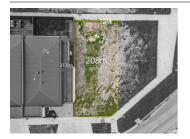

## 59 FLAXLILLY CRESCENT, OFFICER, VIC 🕮 3 🕒 2 🚓 1

**Indicative Selling Price** 

For the meaning of this price see consumer.vic.au/underquoting

Single Price: \$320,000

Provided by: Rachelle Cesario , Ray White Pakenham

| Address<br>Including suburb and<br>postcode | 59 FLAXLILLY CRESCENT, OFFICER, VIC 3809 |
|---------------------------------------------|------------------------------------------|
|---------------------------------------------|------------------------------------------|