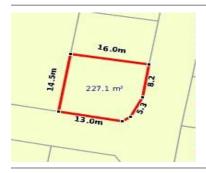

## 59 FLAXLILLY CRESCENT, OFFICER, VIC 🕮 3 🕒 2 🚓 1

**Indicative Selling Price** 

For the meaning of this price see consumer.vic.au/underquoting

Single Price: \$320,000

Provided by: Rachelle Cesario , Ray White Pakenham

| Address<br>Including suburb and<br>postcode | 59 FLAXLILLY CRESCENT, OFFICER, VIC 3809 |
|---------------------------------------------|------------------------------------------|
|---------------------------------------------|------------------------------------------|