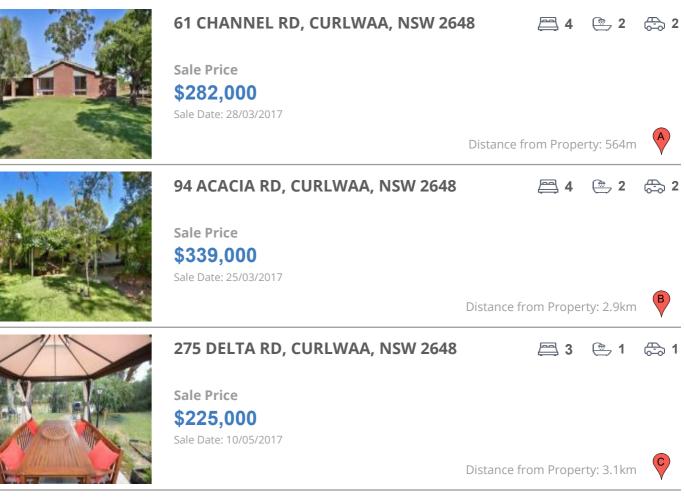

## **COMPARABLE PROPERTIES**

These are the three properties sold within two kilometres of the property for sale in the last six months that the estate agent or agent's representative considers to be most comparable to the property for sale.

#### **Comparable property sales**

These are the three properties sold within two kilometres of the property for sale in the last six months that the estate agent or agent's representative considers to be most comparable to the property for sale.

| Address of comparable property   | Price     | Date of sale |
|----------------------------------|-----------|--------------|
| 61 CHANNEL RD, CURLWAA, NSW 2648 | \$282,000 | 28/03/2017   |
| 94 ACACIA RD, CURLWAA, NSW 2648  | \$339,000 | 25/03/2017   |
| 275 DELTA RD, CURLWAA, NSW 2648  | \$225,000 | 10/05/2017   |