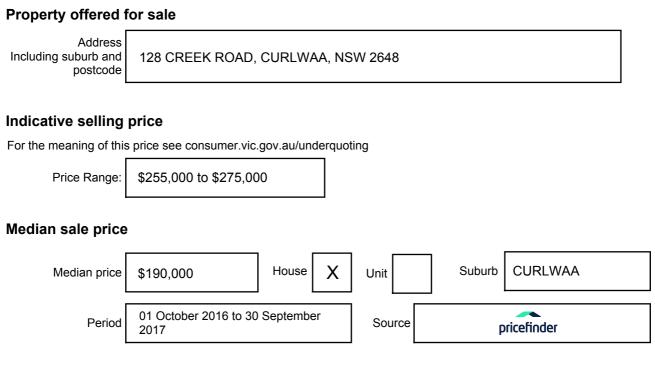

# **STATEMENT OF INFORMATION**

128 CREEK ROAD, CURLWAA, NSW 2648 PREPARED BY MILDURA & DISTRICT REAL ESTATE

## CURLWAA, NSW, 2648

Suburb Median Sale Price (House)

\$190,000

01 October 2016 to 30 September 2017

Provided by: pricefinder