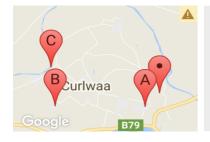

## **COMPARABLE PROPERTIES**

These are the three properties sold within two kilometres of the property for sale in the last six months that the estate agent or agent's representative considers to be most comparable to the property for sale.

#### **Comparable property sales**

These are the three properties sold within two kilometres of the property for sale in the last six months that the estate agent or agent's representative considers to be most comparable to the property for sale.

| Address of comparable property   | Price     | Date of sale |
|----------------------------------|-----------|--------------|
| 61 CHANNEL RD, CURLWAA, NSW 2648 | \$282,000 | 28/03/2017   |
| 94 ACACIA RD, CURLWAA, NSW 2648  | \$339,000 | 25/03/2017   |
| 275 DELTA RD, CURLWAA, NSW 2648  | \$225,000 | 10/05/2017   |