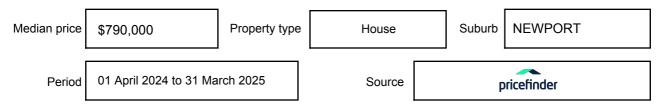

may be expressed as a single price, or as a price range with the difference between the upper and lower amounts not more than 10% of the lower amount.

This Statement of Information must be provided to a prospective buyer within two business days of a request and displayed at any open for inspection for the property for sale.

It is recommended that the address of the property being offered for sale be checked at

services.land.vic.gov.au/landchannel/content/addressSearch before being entered in this Statement of Information.

## Property offered for sale

Address Including suburb and postcode

178A MASON STREET, NEWPORT, VIC 3015

## Indicative selling price

For the meaning of this price see consumer.vic.gov.au/underquoting

Price Range:

\$725,000 to \$795,000

#### Median sale price



#### **Comparable property sales**

The estate agent or agents representative reasonably believes that fewer than three comparable properties were sold within two kilometres of the property for sale in the last six months.

This Statement of Information was prepared on: