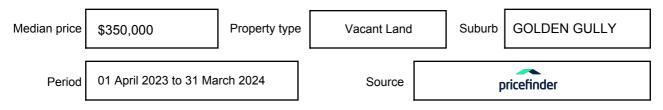

be expressed as a single price, or as a price range with the difference between the upper and lower amounts not more than 10% of the lower amount.

This Statement of Information must be provided to a prospective buyer within two business days of a request and displayed at any open for inspection for the property for sale.

It is recommended that the address of the property being offered for sale be checked at

services.land.vic.gov.au/landchannel/content/addressSearch before being entered in this Statement of Information.

### Property offered for sale

Address Including suburb and postcode

78 WOODWARD RD, GOLDEN GULLY, VIC 3555

### Indicative selling price

For the meaning of this price see consumer.vic.gov.au/underquoting

Price Range:

\$230,000 to \$250,000

#### Median sale price



#### **Comparable property sales**

The estate agent or agent's representative reasonably believes that fewer than three comparable properties were sold within five kilometres of the property for sale in the last 18 months.