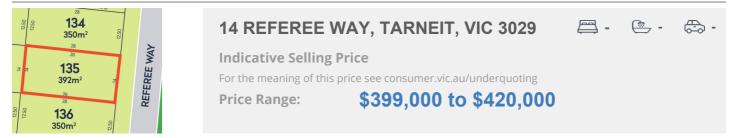

#### Property offered for sale

Address Including suburb and postcode

14 REFEREE WAY, TARNEIT, VIC 3029

#### Indicative selling price

For the meaning of this price see consumer.vic.gov.au/underquoting

Price Range:

\$399,000 to \$420,000