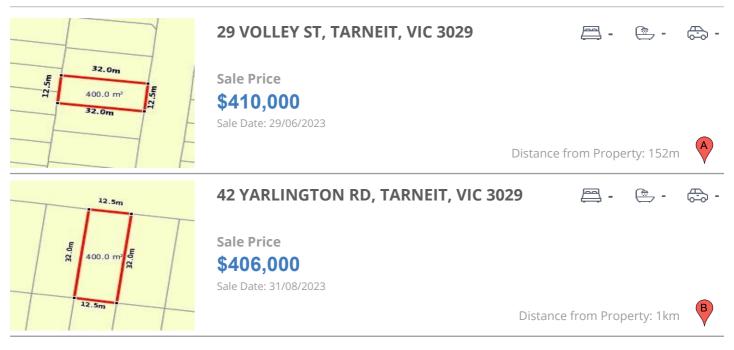

#### **Comparable property sales**

The estate agent or agent's representative reasonably believes that fewer than three comparable properties were sold within two kilometres of the property for sale in the last six months.

| Address of comparable property      | Price     | Date of sale |
|-------------------------------------|-----------|--------------|
| 29 VOLLEY ST, TARNEIT, VIC 3029     | \$410,000 | 29/06/2023   |
| 42 YARLINGTON RD, TARNEIT, VIC 3029 | \$406,000 | 31/08/2023   |