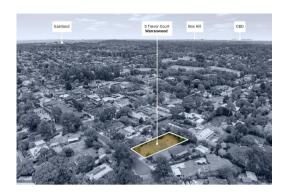

## Single residential property located in the Melbourne metropolitan area

|                                                                                                                                                                                                                        | Section 47AF of the Estate Agents Act 1980 |             |                  |              |  |
|------------------------------------------------------------------------------------------------------------------------------------------------------------------------------------------------------------------------|--------------------------------------------|-------------|------------------|--------------|--|
| Property offered for sale                                                                                                                                                                                              |                                            |             |                  |              |  |
| Address Including suburb and postcode 5 Trevor Court, Warranwood Vic 3134                                                                                                                                              |                                            |             |                  |              |  |
| Indicative selling price                                                                                                                                                                                               |                                            |             |                  |              |  |
| For the meaning of this price see consumer.vic.gov.au/underquoting                                                                                                                                                     |                                            |             |                  |              |  |
| Range between \$1,100,000                                                                                                                                                                                              | &                                          | \$1,200,000 |                  |              |  |
| Median sale price*                                                                                                                                                                                                     |                                            |             |                  |              |  |
| Median price                                                                                                                                                                                                           | Property Type                              | Sı          | uburb Warranwood | d            |  |
| Period - From to                                                                                                                                                                                                       | о                                          | Source      |                  |              |  |
| Comparable property sales (*Delete A or B below as applicable)                                                                                                                                                         |                                            |             |                  |              |  |
| A* These are the three properties sold within two kilometres of the property for sale in the last six months that the estate agent or agent's representative considers to be most comparable to the property for sale. |                                            |             |                  |              |  |
| Address of comparable property                                                                                                                                                                                         | y                                          |             | Price            | Date of sale |  |
| 1 9 Horizon Rise RINGWOOD 3134                                                                                                                                                                                         |                                            |             | \$950,000        | 29/02/2024   |  |
| 2 3 Cypress PI RINGWOOD NORTH 3134                                                                                                                                                                                     |                                            |             | \$735,000        | 07/10/2023   |  |
| 3 16 Sorrel Cr WARRANWOOD 3134                                                                                                                                                                                         |                                            |             | \$640,000        | 20/11/2023   |  |
| OR                                                                                                                                                                                                                     |                                            |             |                  |              |  |
| <b>B</b> * The estate agent or agent's representative reasonably believes that fewer than three comparable                                                                                                             |                                            |             |                  |              |  |
| properties were sold within two kilometres of the property for sale in the last six months.                                                                                                                            |                                            |             |                  |              |  |
| This Statement of Information was prepared on: 10/04/2024 11:03                                                                                                                                                        |                                            |             |                  |              |  |

Property Type: Land Land Size: 1008 sqm approx

**Agent Comments** 

Indicative Selling Price \$1,100,000 - \$1,200,000 No median price available