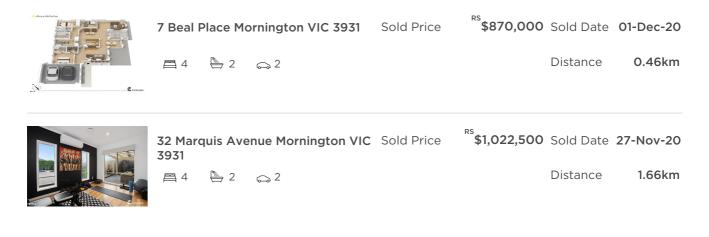

#### Comparable property sales (\*Delete A or B below as applicable)

**A\*** These are the three properties sold within two kilometres of the property for sale in the last 6 months that the estate agent or agent's representative considers to be most comparable to the property for sale.

| Address of comparable property            | Price       | Date of sale |  |
|-------------------------------------------|-------------|--------------|--|
| 7 Beal Place Mornington VIC 3931          | \$870,000   | 01-Dec-20    |  |
| 32 Marquis Avenue Mornington VIC 3931     | \$1,022,500 | 27-Nov-20    |  |
| 42 Killingholme Drive Mornington VIC 3931 | \$1,050,000 | 13-Nov-20    |  |