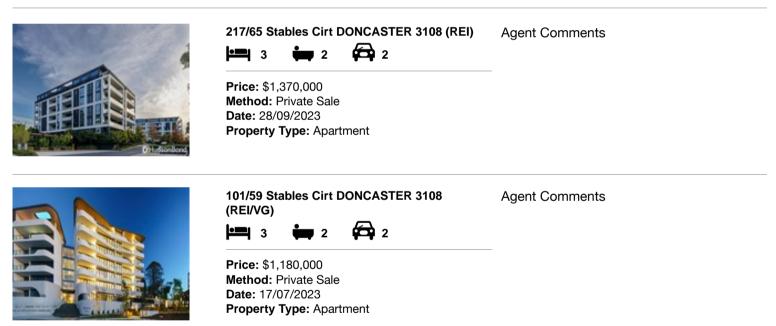

#### Comparable property sales (\*Delete A or B below as applicable)

A\* These are the three properties sold within two kilometres of the property for sale in the last sixmonths that the estate agent or agent's representative considers to be most comparable to the property for sale.

| Ad | dress of comparable property       | Price       | Date of sale |
|----|------------------------------------|-------------|--------------|
| 1  | 217/65 Stables Cirt DONCASTER 3108 | \$1,370,000 | 28/09/2023   |
| 2  | 101/59 Stables Cirt DONCASTER 3108 | \$1,180,000 | 17/07/2023   |
| 3  |                                    |             |              |