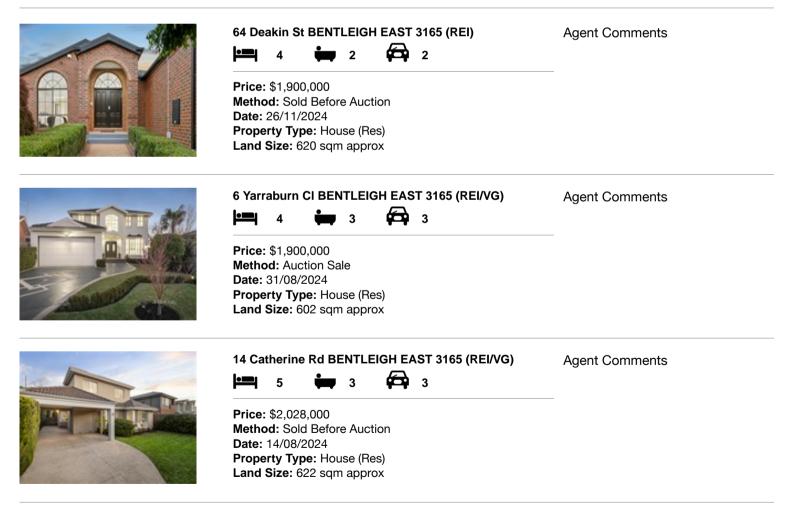

## Comparable property sales (\*Delete A or B below as applicable)

A\* These are the three properties sold within two kilometres of the property for sale in the last six months that the estate agent or agent's representative considers to be most comparable to the property for sale.

| Address of comparable property |                                     | Price       | Date of sale |
|--------------------------------|-------------------------------------|-------------|--------------|
| 1                              | 64 Deakin St BENTLEIGH EAST 3165    | \$1,900,000 | 26/11/2024   |
| 2                              | 6 Yarraburn CI BENTLEIGH EAST 3165  | \$1,900,000 | 31/08/2024   |
| 3                              | 14 Catherine Rd BENTLEIGH EAST 3165 | \$2,028,000 | 14/08/2024   |