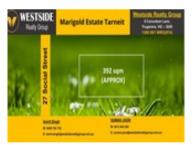

# Comparable Properties

5 Smethurst Rd TARNEIT 3029 (REI)

Price: \$361,000 Method: Private Sale Date: 20/09/2024 Property Type: Land Land Size: 350 sqm approx **Agent Comments** 

27 Social St TARNEIT 3029 (VG)

- 딸

Price: \$385,000 Method: Sale Date: 26/07/2024 Property Type: Land Land Size: 391 sqm approx Agent Comments

14 Manchado St TARNEIT 3029 (VG)

**-**

Price: \$428.000 Method: Sale Date: 23/07/2024 Property Type: Land Land Size: 400 sqm approx Agent Comments