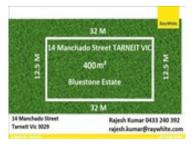

- 딸

Price: \$385,000 Method: Sale Date: 26/07/2024 Property Type: Land Land Size: 391 sqm approx Agent Comments

14 Manchado St TARNEIT 3029 (VG)

**-**

Price: \$428.000 Method: Sale Date: 23/07/2024 Property Type: Land Land Size: 400 sqm approx Agent Comments