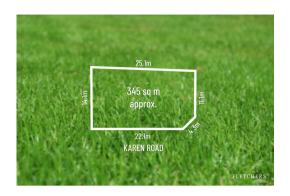

| This Statement of Information was prepared on: | 01/10/2024 11:54 |
|------------------------------------------------|------------------|

Property Type: Land Land Size: 345 sqm approx

**Agent Comments** 