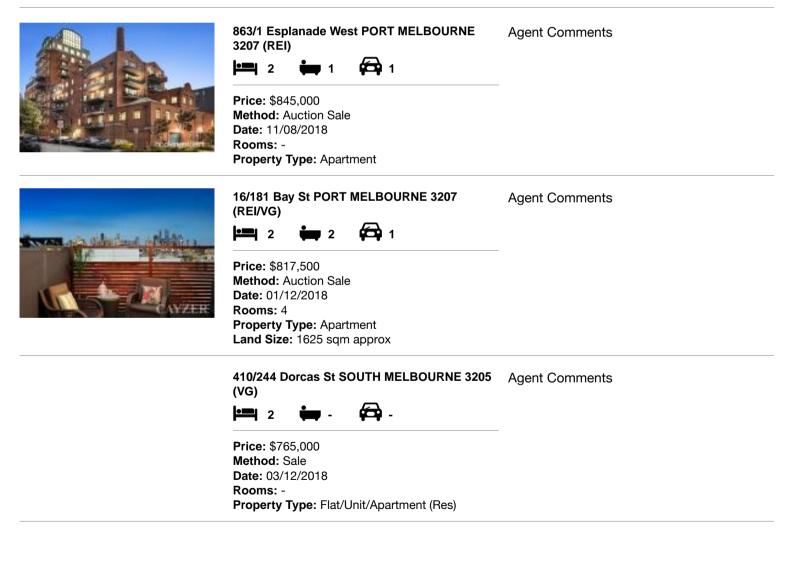

#### Comparable property sales (\*Delete A or B below as applicable)

A\* These are the three properties sold within two kilometres of the property for sale in the last six months that the estate agent or agent's representative considers to be most comparable to the property for sale.

| Address of comparable property |                                          | Price     | Date of sale |
|--------------------------------|------------------------------------------|-----------|--------------|
| 1                              | 863/1 Esplanade West PORT MELBOURNE 3207 | \$845,000 | 11/08/2018   |
| 2                              | 16/181 Bay St PORT MELBOURNE 3207        | \$817,500 | 01/12/2018   |
| 3                              | 410/244 Dorcas St SOUTH MELBOURNE 3205   | \$765,000 | 03/12/2018   |

### **Comparable Properties**

Account - Greg Hocking Holdsworth | P: 03 8644 5500 | F: 03 9645 5393

propertydata

Generated: 09/02/2019 16:21

The information contained herein is to be used as a guide only. Although every care has been taken in the preparation of the information, we stress that particulars herein are for information only and do not constitute representations by the Owners or Agent. Sales data is provided as a guide to market activity, and we do not necessarily claim to have acted as the selling agent in these transactions.