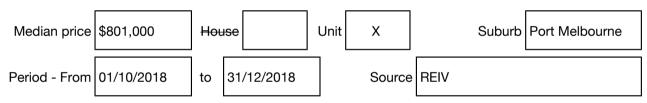

#### Median sale price

Rooms: Property Type: Apartment Agent Comments Indicative Selling Price \$780,000 - \$820,000 Median Unit Price December quarter 2018: \$801,000