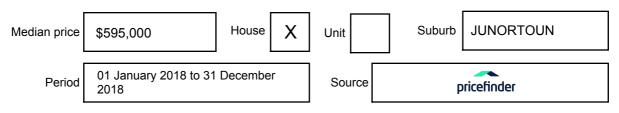

y be expressed as a single price, or as a price range with the difference between the upper and lower amounts not more than 10% of the lower amount.

This Statement of Information must be provided to a prospective buyer within two business days of a request and displayed at any open for inspection for the property for sale.

It is recommended that the address of the property being offered for sale be checked at

services.land.vic.gov.au/landchannel/content/addressSearch before being entered in this Statement of Information.

#### Property offered for sale

Address Including suburb and postcode

275 ATLAS ROAD, JUNORTOUN, VIC 3551

#### Indicative selling price

For the meaning of this price see consumer.vic.gov.au/underquoting

Price Range:

\$350,000 to \$380,000

#### Median sale price



#### **Comparable property sales**

The estate agent or agent's representative reasonably believes that fewer than three comparable properties were sold within five kilometres of the property for sale in the last 18 months.