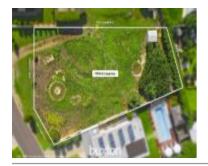

## 20 JAMES COOK DRIVE, WANDANA

**Indicative Selling Price** 

For the meaning of this price see consumer.vic.au/underquoting

Single Price:

\$650,000

## Property offered for sale

|           | Add    | ress |
|-----------|--------|------|
| Including | suburb | and  |
|           | posto  | ode  |

20 JAMES COOK DRIVE, WANDANA HEIGHTS, VIC 3216