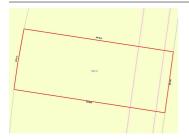

## 20 JAMES COOK DRIVE, WANDANA

**Indicative Selling Price** 

For the meaning of this price see consumer.vic.au/underquoting

Single Price:

\$650,000

## Property offered for sale

|           | Add    | ress |
|-----------|--------|------|
| Including | suburb | and  |
|           | posto  | ode  |

20 JAMES COOK DRIVE, WANDANA HEIGHTS, VIC 3216