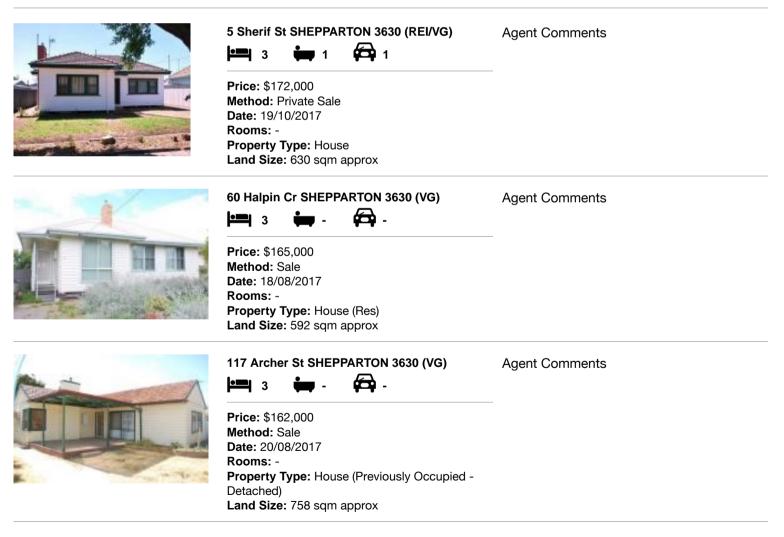

#### Comparable property sales (\*Delete A or B below as applicable)

A\* These are the three properties sold within five kilometres of the property for sale in the last eighteen months that the estate agent or agent's representative considers to be most comparable to the property for sale.

| Address of comparable property |                               | Price     | Date of sale |
|--------------------------------|-------------------------------|-----------|--------------|
| 1                              | 5 Sherif St SHEPPARTON 3630   | \$172,000 | 19/10/2017   |
| 2                              | 60 Halpin Cr SHEPPARTON 3630  | \$165,000 | 18/08/2017   |
| 3                              | 117 Archer St SHEPPARTON 3630 | \$162,000 | 20/08/2017   |

# **Comparable Properties**

Account - Youngs & Co Pty Ltd | P: 03 5820 8777 | F: 03 5831 3443

propertydata