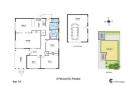

#### STATEMENT OF INFORMATION

Prepared on 08 Aug 2019



Section 47AF of the Estate Agents Act 1980

# **HOUSE Offered for Sale**

16 Tennyson Avenue Preston VIC 3072

**=** 3





#### **Indicative Selling Price**

For the meaning of this price see consumer.vic.gov.au/underquoting

Single Price \$895,000

## Median Sale Price

\$905,000 Houses in Preston between 01 Aug 2018 - 31 Jul 2019

Source: CoreLogic

### **Comparable Property Sales**

These are the three properties sold within two kilometres of the property for sale in the last 6 months that the estate agent or agent's representative considers to be most comparable to the property for sale.



6 Percival Street Preston VIC 3072 Sold Price

\$901,000

Sold Date 29-Mar-19

**=** 3

Distance 0.18km



17 Hawking Street Preston VIC 3072 Sold Price

\$922,000

Sold Date 30-Mar-19

**=** 3

二 3

 $\sim$  3

Distance

0.35km



7 Edith Street Preston VIC 3072

Sold Price

\$895,000

Sold Date 05-Apr-19

Distance

1.37km

RS = Recent sale

UN = Undisclosed Sale

DISCLAIMER Whilst all reasonable effort is made to ensure the information in this publication is current, CoreLogic does not warrant the accuracy or completeness of the data and information contained in this publication and to the full extent not prohibited by law excludes all for any loss or damage arising in connection with the data and information contained in this publication.

The State of Victoria owns the copyright in t