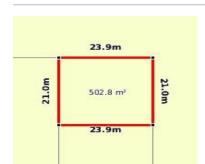

# 8 MALCOLM STREET, NYAH, VIC 3594

**Indicative Selling Price** 

For the meaning of this price see consumer.vic.au/underquoting

**Price Range:** 

null

Provided by: Fareed Sherzad, Wood & Co Real Estate

| Property offered for sale |
|---------------------------|
|---------------------------|

| Froperty offered for Sale                                                                   |                            |                                  |               |       |        |      |  |  |  |
|---------------------------------------------------------------------------------------------|----------------------------|----------------------------------|---------------|-------|--------|------|--|--|--|
| Including subu                                                                              | ddress<br>rb and<br>stcode | 8 MALCOLM STREET, NYAH, VIC 3594 |               |       |        |      |  |  |  |
| Indicative selling price For the meaning of this price see consumer.vic.gov.au/underquoting |                            |                                  |               |       |        |      |  |  |  |
| Price R                                                                                     | Range:                     |                                  |               |       |        |      |  |  |  |
| Median sale price                                                                           |                            |                                  |               |       |        |      |  |  |  |
| Median price                                                                                | \$185,0                    | 00                               | Property type | House | Suburb | NYAH |  |  |  |
| _                                                                                           |                            |                                  | •             |       | •      |      |  |  |  |