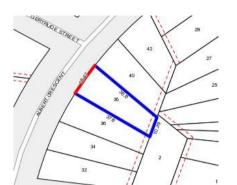

#### Section 47AF of the Estate Agents Act 1980

| Address              | 38 Albert Crescent, St Albans Vic 3021 |
|----------------------|----------------------------------------|
| Including suburb and |                                        |
| postcode             |                                        |
|                      |                                        |
|                      |                                        |

Occupied - Detached) Land Size: 476 sqm approx

**Agent Comments** 