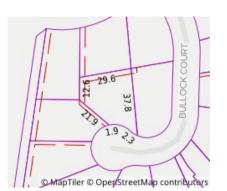

## Property offered for sale

| Address              | 12 Bullock Court, Donvale Vic 3111 |
|----------------------|------------------------------------|
| Including suburb and |                                    |
| postcode             |                                    |
|                      |                                    |

Indicative Selling Price \$1,450,000 - \$1,550,000 Median House Price

September quarter 2022: \$1,600,000

Property Type: House

Land Size: 805 sqm approx

**Agent Comments** 