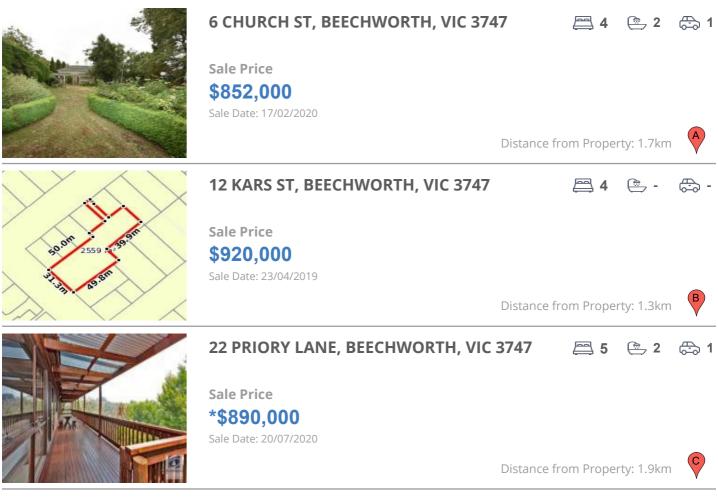

## **COMPARABLE PROPERTIES**

These are the three properties sold within five kilometres of the property for sale in the last 18 months that the estate agent or agent's representative considers to be most comparable to the property for sale.

#### **Comparable property sales**

These are the three properties sold within five kilometres of the property for sale in the last 18 months that the estate agent or agent's representative considers to be most comparable to the property for sale.

| Address of comparable property       | Price      | Date of sale |
|--------------------------------------|------------|--------------|
| 6 CHURCH ST, BEECHWORTH, VIC 3747    | \$852,000  | 17/02/2020   |
| 12 KARS ST, BEECHWORTH, VIC 3747     | \$920,000  | 23/04/2019   |
| 22 PRIORY LANE, BEECHWORTH, VIC 3747 | *\$890,000 | 20/07/2020   |