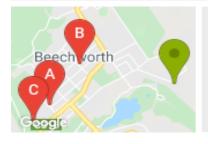

## **COMPARABLE PROPERTIES**

These are the three properties sold within five kilometres of the property for sale in the last 18 months that the estate agent or agent's representative considers to be most comparable to the property for sale.

#### **Comparable property sales**

These are the three properties sold within five kilometres of the property for sale in the last 18 months that the estate agent or agent's representative considers to be most comparable to the property for sale.

| Address of comparable property       | Price      | Date of sale |
|--------------------------------------|------------|--------------|
| 6 CHURCH ST, BEECHWORTH, VIC 3747    | \$852,000  | 17/02/2020   |
| 12 KARS ST, BEECHWORTH, VIC 3747     | \$920,000  | 23/04/2019   |
| 22 PRIORY LANE, BEECHWORTH, VIC 3747 | *\$890,000 | 20/07/2020   |