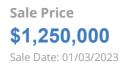

35 WITCHETTY DR, OCEAN GROVE, VIC 3226 四 4 ھ **2** 

\$1,025,000

01 February 2024 to 30 April 2024

Distance from Property: 986m

Provided by: pricefinder

| Address of comparable property          | Price       | Date of sale |
|-----------------------------------------|-------------|--------------|
| 35 WITCHETTY DR, OCEAN GROVE, VIC 3226  | \$1,250,000 | 01/03/2023   |
| 42 ALDERBROOK DR, OCEAN GROVE, VIC 3226 | \$1,200,000 | 21/02/2023   |
| 97 OAKDEAN BVD, OCEAN GROVE, VIC 3226   | \$1,300,000 | 13/04/2023   |