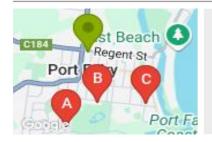

## **COMPARABLE PROPERTIES**

These are the three properties sold within five kilometres of the property for sale in the last 18 months that the estate agent or agents representative considers to be most comparable to the property for sale.