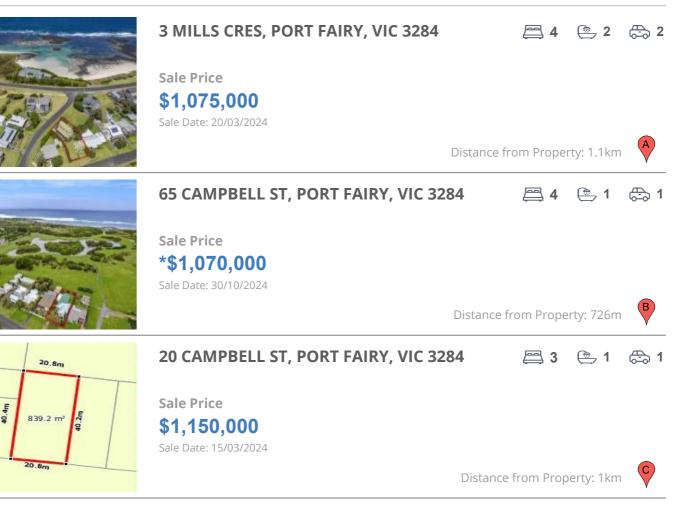

## **COMPARABLE PROPERTIES**

These are the three properties sold within five kilometres of the property for sale in the last 18 months that the estate agent or agents representative considers to be most comparable to the property for sale.