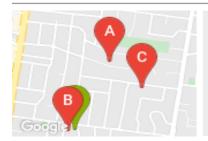

### **COMPARABLE PROPERTIES**

These are the three properties sold within two kilometres of the property for sale in the last six months that the estate agent or agent's representative considers to be most comparable to the property for sale.

## 9 GLEN CRT, GLEN WAVERLEY, VIC 3150

Sale Price

\*\*\$1,830,000

Sale Date: 08/05/2021

Distance from Property: 540m

#### 2 TOBIAS AVE, GLEN WAVERLEY, VIC 3150

**Sale Price** 

\*\$1,807,000

Sale Date: 17/04/2021

Distance from Property: 42m

34 TOWNSEND ST, GLEN WAVERLEY, VIC 3150 🕮 3 🕒 2

Sale Price

\*\$1,868,888

Sale Date: 10/04/2021

Distance from Property: 532m