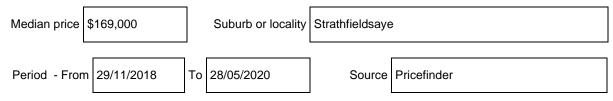

e or range as applicable)

#### Unit type or class

| e.g. One bedroom units | Single price | _                | Lower price | _ | Higher price |
|------------------------|--------------|------------------|-------------|---|--------------|
| Lots 222-225 & 243-245 | \$157,000    | or range between | \$*         | & | \$           |
| Lots 226-242           | \$*          | or range between | \$175,500   | & | \$179,500    |
|                        | \$*          | or range between | \$*         | & | \$           |
|                        | \$*          | or range between | \$*         | & | \$           |
|                        | \$*          | or range between | \$*         | & | \$           |

Additional entries may be included or attached as required.

### Unit median sale price





## Comparable property sales (\*Delete A or B below as applicable)

A\* These are the details of the three units that the estate agent or agent's representative considers to be most comparable to the unit for sale. These units must be of the same type or class as the unit for sale, been sold within the last 18 months, and located within five kilometres of the unit for sale.

| <b>Unit type or class</b><br>E.g. One bedroom units | Address of comparable unit         | Price      | Date of sale |
|-----------------------------------------------------|------------------------------------|------------|--------------|
| Lots 222-225 & 243-245                              | 1 16 Wallaroo Ave, Strathfieldsaye | \$ 165,000 | 03/02/2020   |
|                                                     |