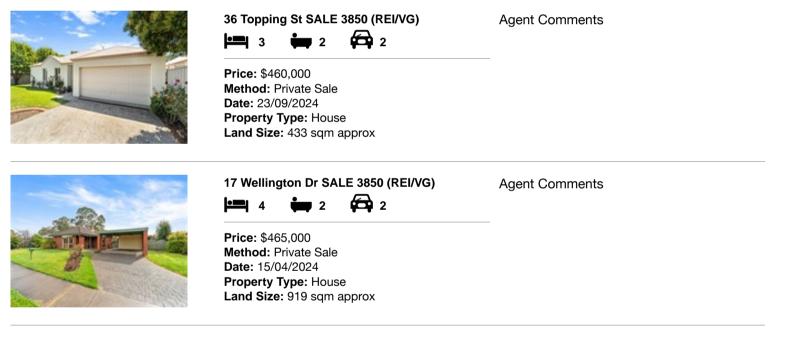

| Ad | dress of comparable property | Price     | Date of sale |
|----|------------------------------|-----------|--------------|
| 1  | 36 Topping St SALE 3850      | \$460,000 | 23/09/2024   |
| 2  | 17 Wellington Dr SALE 3850   | \$465,000 | 15/04/2024   |
| 3  | 5 Wellington Dr SALE 3850    | \$530,000 | 24/07/2023   |