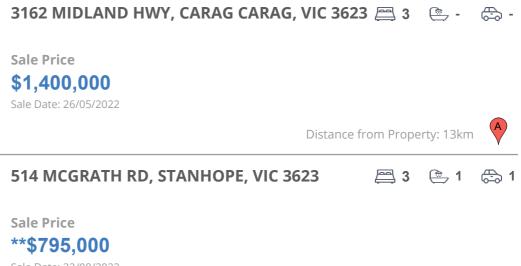

# **COMPARABLE PROPERTIES**

The estate agent or agent's representative reasonably believes that fewer than three comparable properties were sold within five kilometres of the property for sale in the last 18 months.

Sale Date: 22/08/2022

Distance from Property: 12km

This report has been compiled on 07/10/2022 by PUPPA & GAEHL REAL ESTATE PTY LTD. Property Data Solutions Pty Ltd 2022 - www.pricefinder.com.au

© The State of Victoria. The State of Victoria owns the copyright in the Property Sales Data and reproduction of the data in any way without the consent of the State of Victoria will constitute a breach of the Copyright Act 1968 (Cth). The State of Victoria does not warrant the accuracy or completeness of the information contained in this report and any person using or relying upon such information does so on the basis that the State of Victoria accepts no responsibility or liability whatsoever for any errors, faults, defects or omissions in the information supplied.

#### **Comparable property sales**

The estate agent or agent's representative reasonably believes that fewer than three comparable properties were sold within five kilometres of the property for sale in the last 18 months.

| Address of comparable property          | Price       | Date of sale |
|-----------------------------------------|-------------|--------------|
| 3162 MIDLAND HWY, CARAG CARAG, VIC 3623 | \$1,400,000 | 26/05/2022   |
| 514 MCGRATH RD, STANHOPE, VIC 3623      | **\$795,000 | 22/08/2022   |