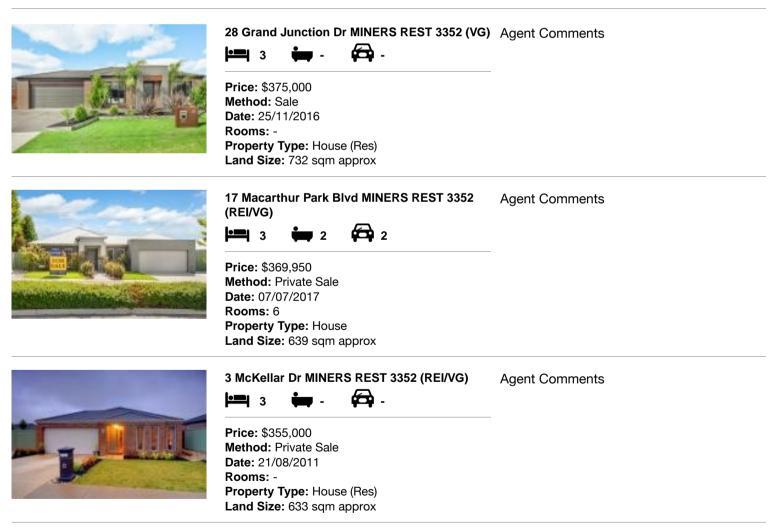

| Ad | dress of comparable property            | Price     | Date of sale |
|----|-----------------------------------------|-----------|--------------|
| 1  | 28 Grand Junction Dr MINERS REST 3352   | \$375,000 | 25/11/2016   |
| 2  | 17 Macarthur Park Blvd MINERS REST 3352 | \$369,950 | 07/07/2017   |
| 3  | 3 McKellar Dr MINERS REST 3352          | \$355,000 | 21/08/2011   |

# **Comparable Properties**

Account - hockingstuart | P: 03 5329 2500 | F: 03 5329 2555