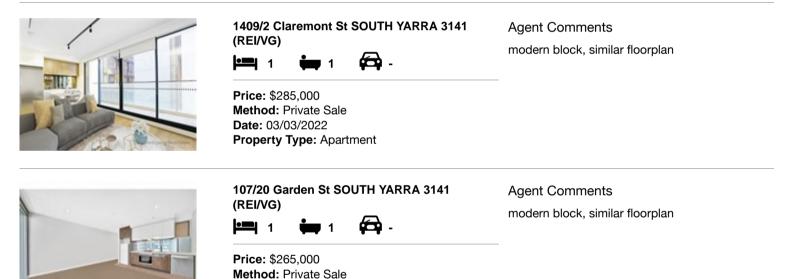

| Ad | dress of comparable property         | Price     | Date of sale |
|----|--------------------------------------|-----------|--------------|
| 1  | 1409/2 Claremont St SOUTH YARRA 3141 | \$285,000 | 03/03/2022   |
| 2  | 107/20 Garden St SOUTH YARRA 3141    | \$265,000 | 15/03/2022   |
| 3  |                                      |           |              |