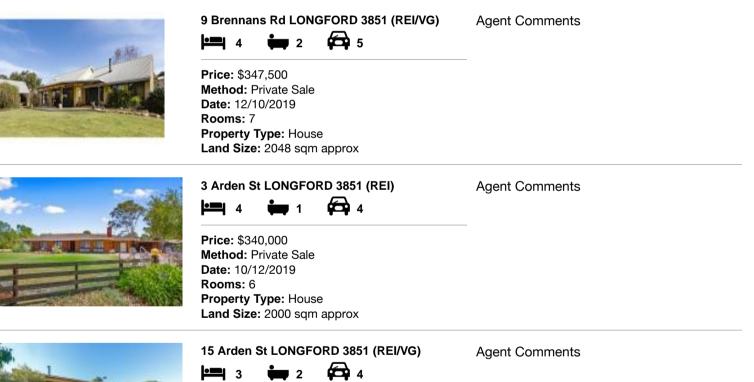

| Add | dress of comparable property | Price     | Date of sale |
|-----|------------------------------|-----------|--------------|
| 1   | 9 Brennans Rd LONGFORD 3851  | \$347,500 | 12/10/2019   |
| 2   | 3 Arden St LONGFORD 3851     | \$340,000 | 10/12/2019   |
| 3   | 15 Arden St LONGFORD 3851    | \$316,500 | 12/07/2020   |