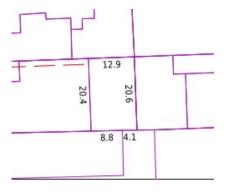

#### Property offered for sale

Address Including suburb or locality and postcode

64b Barkly Street, Sale Vic 3850

# GRAHAM CHALMER

Property Type: Townhouse (Single) Land Size: 259 sqm approx Agent Comments Chris Morrison 0351439206 0419381832 cjmorrison@chalmer.com.au

Indicative Selling Price \$299,950 Median Unit Price June quarter 2019: \$245,000