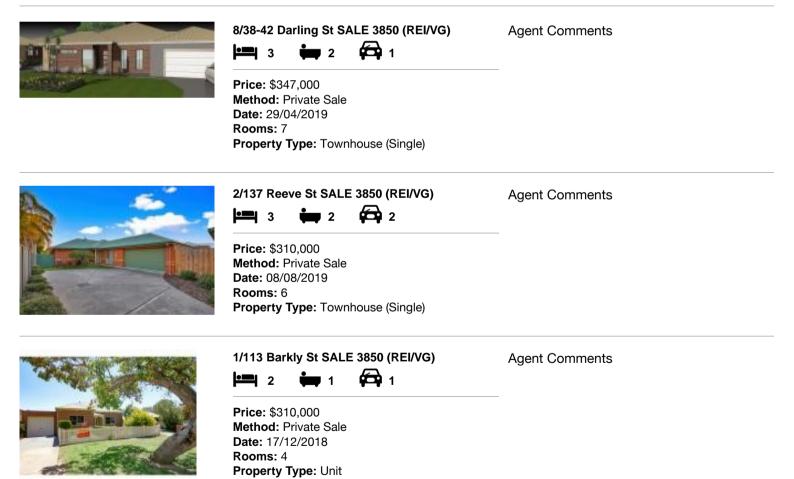

#### Comparable property sales (\*Delete A or B below as applicable)

to

A\* These are the three properties sold within five kilometres of the property for sale in the last 18 months that the estate agent or agent's representative considers to be most comparable to the property for sale.

Source REIV

| Ade | dress of comparable property | Price     | Date of sale |
|-----|------------------------------|-----------|--------------|
| 1   | 8/38-42 Darling St SALE 3850 | \$347,000 | 29/04/2019   |
| 2   | 2/137 Reeve St SALE 3850     | \$310,000 | 08/08/2019   |
| 3   | 1/113 Barkly St SALE 3850    | \$310,000 | 17/12/2018   |