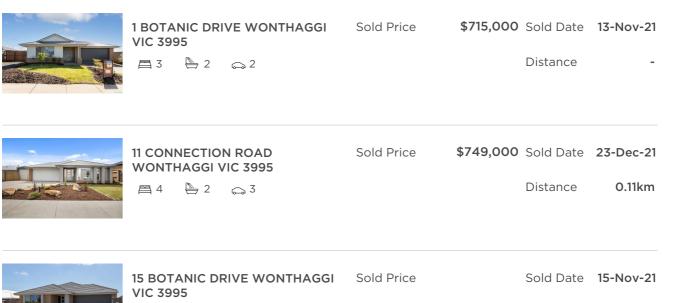

#### Comparable property sales (\*Delete A or B below as applicable)

**A\*** These are the three properties sold within five kilometres of the property for sale in the last 18 months that the estate agent or agent's representative considers to be most comparable to the property for sale.

| Address of comparable property        | Price     | Date of sale |
|---------------------------------------|-----------|--------------|
| 1 BOTANIC DRIVE WONTHAGGI VIC 3995    | \$715,000 | 13-Nov-21    |
| 11 CONNECTION ROAD WONTHAGGI VIC 3995 | \$749,000 | 23-Dec-21    |
| 15 BOTANIC DRIVE WONTHAGGI VIC 3995   | \$749,000 | 15-Nov-21    |