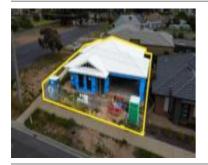

# 55 JOBS GULLY ROAD, EAGLEHAWK, VIC 🕮 3 🕒 2 🚓 4

**Indicative Selling Price** 

For the meaning of this price see consumer.vic.au/underquoting

Price Range:

\$450,000 to \$490,000

Provided by: PRD Real Estate Bendigo, PRD Nationwide Bendigo

## Property offered for sale

Address Including suburb and postcode

55 JOBS GULLY ROAD, EAGLEHAWK, VIC 3556