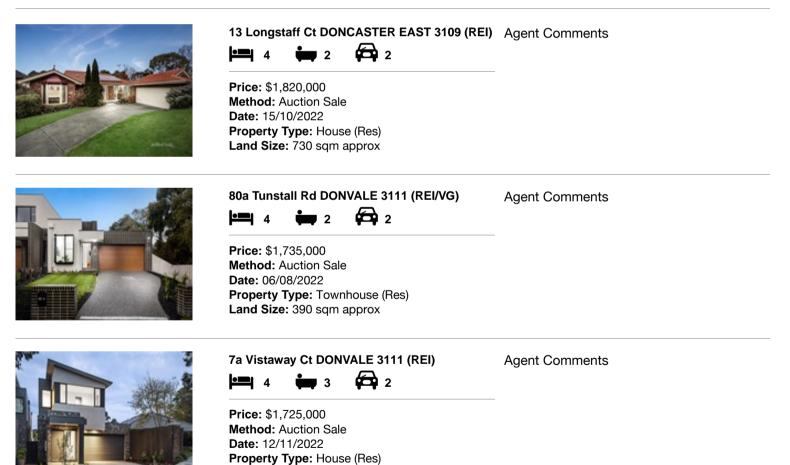

| Ade | dress of comparable property        | Price       | Date of sale |
|-----|-------------------------------------|-------------|--------------|
| 1   | 13 Longstaff Ct DONCASTER EAST 3109 | \$1,820,000 | 15/10/2022   |
| 2   | 80a Tunstall Rd DONVALE 3111        | \$1,735,000 | 06/08/2022   |
| 3   | 7a Vistaway Ct DONVALE 3111         | \$1,725,000 | 12/11/2022   |

# **Comparable Properties**