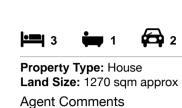

## Section 47AF of the Estate Agents Act 1980

| Property offered for sale                                          |                                                                                                                                                                                                                     |     |                                  |            |               |           |          |        |         |         |              |
|--------------------------------------------------------------------|---------------------------------------------------------------------------------------------------------------------------------------------------------------------------------------------------------------------|-----|----------------------------------|------------|---------------|-----------|----------|--------|---------|---------|--------------|
| Address<br>Including suburb and<br>postcode                        |                                                                                                                                                                                                                     |     | 20 Kevin Court, Kilsyth Vic 3137 |            |               |           |          |        |         |         |              |
| ndicative selling price                                            |                                                                                                                                                                                                                     |     |                                  |            |               |           |          |        |         |         |              |
| For the meaning of this price see consumer.vic.gov.au/underquoting |                                                                                                                                                                                                                     |     |                                  |            |               |           |          |        |         |         |              |
| Range                                                              | Range between \$600,000                                                                                                                                                                                             |     |                                  |            | &             | \$650,000 |          |        |         |         |              |
| Median sale price                                                  |                                                                                                                                                                                                                     |     |                                  |            |               |           |          |        |         |         |              |
| Media                                                              | Median price \$875,000                                                                                                                                                                                              |     |                                  | Pr         | operty Type   | e         |          | Suburb | Kilsyth |         |              |
| Period - From 01/04/2022                                           |                                                                                                                                                                                                                     | 022 | to                               | 30/06/2022 |               | Sc        | ource    | REIV   |         |         |              |
| Comparable property sales (*Delete A or B below as applicable)     |                                                                                                                                                                                                                     |     |                                  |            |               |           |          |        |         |         |              |
| <b>A*</b>                                                          | These are the three properties sold within two kilometres of the property for sale in the last six months that the estate agent or agent's representative considers to be most comparable to the property for sale. |     |                                  |            |               |           |          |        |         |         |              |
| Address of comparable property                                     |                                                                                                                                                                                                                     |     |                                  |            |               |           |          |        | Р       | rice    | Date of sale |
| 1                                                                  |                                                                                                                                                                                                                     |     |                                  |            |               |           |          |        |         |         |              |
| 2                                                                  |                                                                                                                                                                                                                     |     |                                  |            |               |           |          |        |         |         |              |
| 3                                                                  |                                                                                                                                                                                                                     |     |                                  |            |               |           |          |        |         |         |              |
| OR .                                                               |                                                                                                                                                                                                                     |     |                                  |            |               |           |          |        |         |         |              |
| В*                                                                 | The estate agent or agent's representative reasonably believes that fewer than three comparable properties were sold within two kilometres of the property for sale in the last six months.                         |     |                                  |            |               |           |          |        |         |         |              |
|                                                                    |                                                                                                                                                                                                                     |     | Thic St                          | atem       | ent of Inform | ation     | was nren | nared  | on:     | 06/07/0 | 000 10.06    |