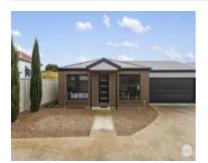

5/11 SEMMENS ST, LONG GULLY, VIC 3550

Sale Price

\*\$425,000

Sale Date: 05/07/2022

Distance from Property: 3.1km

8 CORREA DR, EAGLEHAWK, VIC 3556

Sale Price

\$420,000

Sale Date: 01/06/2022

Distance from Property: 148m

13 VISTA ST, EAGLEHAWK, VIC 3556

Sale Price

\$425,000

Sale Date: 02/07/2022

Distance from Property: 49m

| Address of comparable property        | Price      | Date of sale |
|---------------------------------------|------------|--------------|
| 5/11 SEMMENS ST, LONG GULLY, VIC 3550 | *\$425,000 | 05/07/2022   |
| 8 CORREA DR, EAGLEHAWK, VIC 3556      | \$420,000  | 01/06/2022   |
| 13 VISTA ST, EAGLEHAWK, VIC 3556      | \$425,000  | 02/07/2022   |