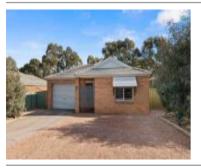

5/11 SEMMENS ST, LONG GULLY, VIC 3550

Sale Price

\*\$425,000

Sale Date: 05/07/2022

Distance from Property: 3.1km

8 CORREA DR, EAGLEHAWK, VIC 3556

Sale Price

\$420,000

Sale Date: 01/06/2022

Distance from Property: 148m

13 VISTA ST, EAGLEHAWK, VIC 3556

Sale Price

\$425,000

Sale Date: 02/07/2022

Distance from Property: 49m

| Address of comparable property        | Price      | Date of sale |
|---------------------------------------|------------|--------------|
| 5/11 SEMMENS ST, LONG GULLY, VIC 3550 | *\$425,000 | 05/07/2022   |
| 8 CORREA DR, EAGLEHAWK, VIC 3556      | \$420,000  | 01/06/2022   |
| 13 VISTA ST, EAGLEHAWK, VIC 3556      | \$425,000  | 02/07/2022   |