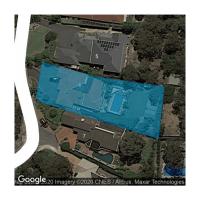

# Property offered for sale

| Address              | 6 Victoria Close, Eltham Vic 3095 |
|----------------------|-----------------------------------|
| Including suburb and |                                   |
| postcode             |                                   |
|                      |                                   |

#### Indicative selling price

For the meaning of this price see consumer.vic.gov.au/underquoting

| Range between \$1,200,000 | & | \$1,300,000 |
|---------------------------|---|-------------|
|---------------------------|---|-------------|