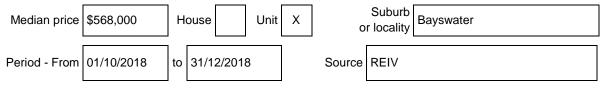

## Date: 14/03/2019

# Statement of Information Single residential property located in Melbourne metropolitan area

#### Sections 47AF of the Estate Agents Act 1980



#### Property offered for sale

Address

postcode

Including suburb and 202/18 Myrtle Street, Bayswater 3153

### Indicative selling price

For the meaning of this price see consumer.vic.gov.au/underquoting

Single price \$419.950

#### Median sale price



#### **Comparable property sales**

These are the three properties sold within two kilometres of the property for sale in the last six months that the estate agent or agent's representative considers to be most comparable to the property for sale.

| Address of comparable property         | Price     | Date of sale |
|----------------------------------------|-----------|--------------|
| 1 Highmoor Avenue, Bayswater 3153      | \$408,000 | 04/02/2019   |
| 107/1a Highmoor Avenue, Bayswater 3153 | \$406,200 | 01/02/2019   |
| 104/27 King Street, Bayswater 3153     | \$425,000 | 17/12/2018   |