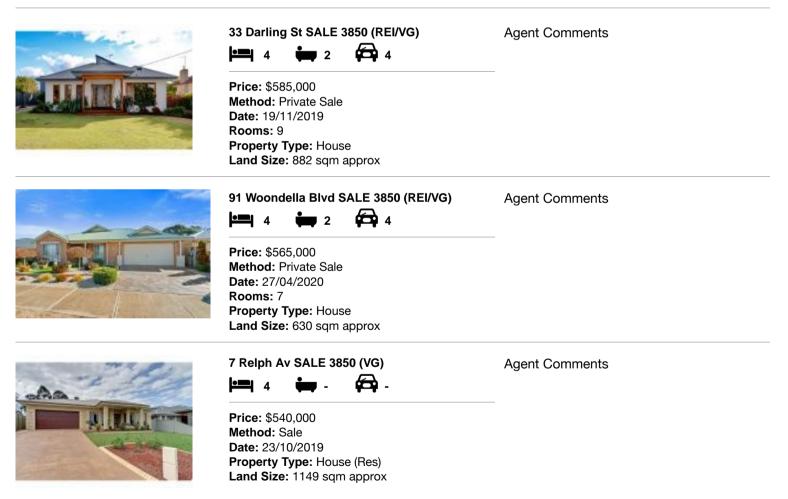

#### Comparable property sales (\*Delete A or B below as applicable)

A\* These are the three properties sold within five kilometres of the property for sale in the last 18 months that the estate agent or agent's representative considers to be most comparable to the property for sale.

| Ado | dress of comparable property | Price     | Date of sale |
|-----|------------------------------|-----------|--------------|
| 1   | 33 Darling St SALE 3850      | \$585,000 | 19/11/2019   |
| 2   | 91 Woondella Blvd SALE 3850  | \$565,000 | 27/04/2020   |
| 3   | 7 Relph Av SALE 3850         | \$540,000 | 23/10/2019   |