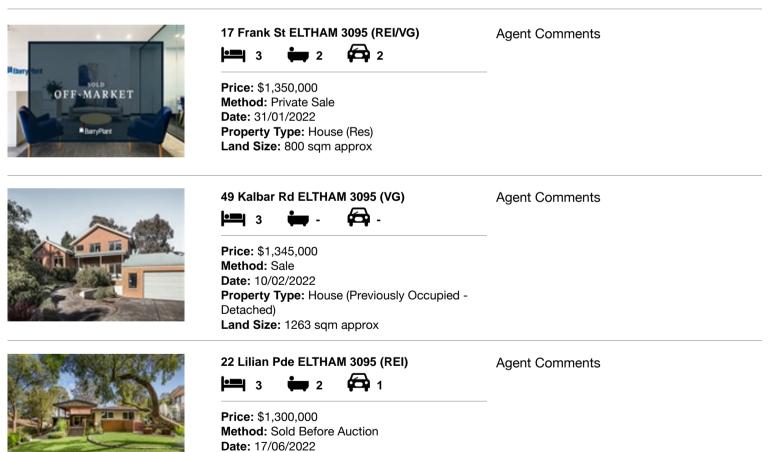

#### Comparable property sales (\*Delete A or B below as applicable)

A\* These are the three properties sold within two kilometres of the property for sale in the last six months that the estate agent or agent's representative considers to be most comparable to the property for sale.

| Ad | dress of comparable property | Price       | Date of sale |
|----|------------------------------|-------------|--------------|
| 1  | 17 Frank St ELTHAM 3095      | \$1,350,000 | 31/01/2022   |
| 2  | 49 Kalbar Rd ELTHAM 3095     | \$1,345,000 | 10/02/2022   |
| 3  | 22 Lilian Pde ELTHAM 3095    | \$1,300,000 | 17/06/2022   |