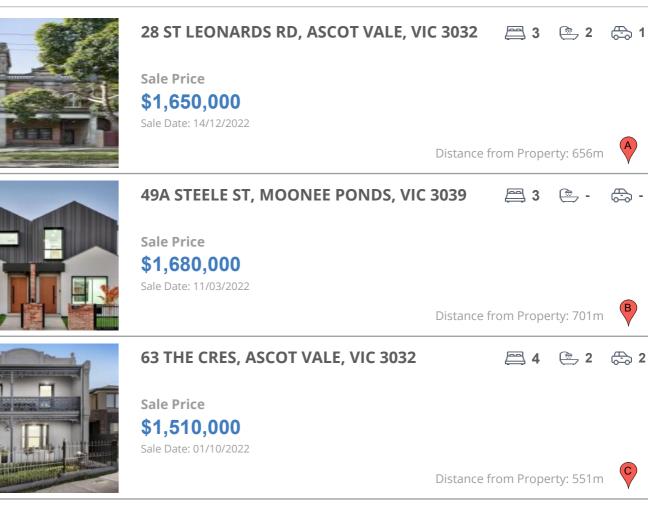

## **COMPARABLE PROPERTIES**

These are the three properties sold within two kilometres of the property for sale in the last six months that the estate agent or agent's representative considers to be most comparable to the property for sale.

### **Comparable property sales**

These are the three properties sold within two kilometres of the property for sale in the last six months that the estate agent or agent's representative considers to be most comparable to the property for sale.

| Address of comparable property          | Price       | Date of sale |
|-----------------------------------------|-------------|--------------|
| 28 ST LEONARDS RD, ASCOT VALE, VIC 3032 | \$1,650,000 | 14/12/2022   |
| 49A STEELE ST, MOONEE PONDS, VIC 3039   | \$1,680,000 | 11/03/2022   |
| 63 THE CRES, ASCOT VALE, VIC 3032       | \$1,510,000 | 01/10/2022   |