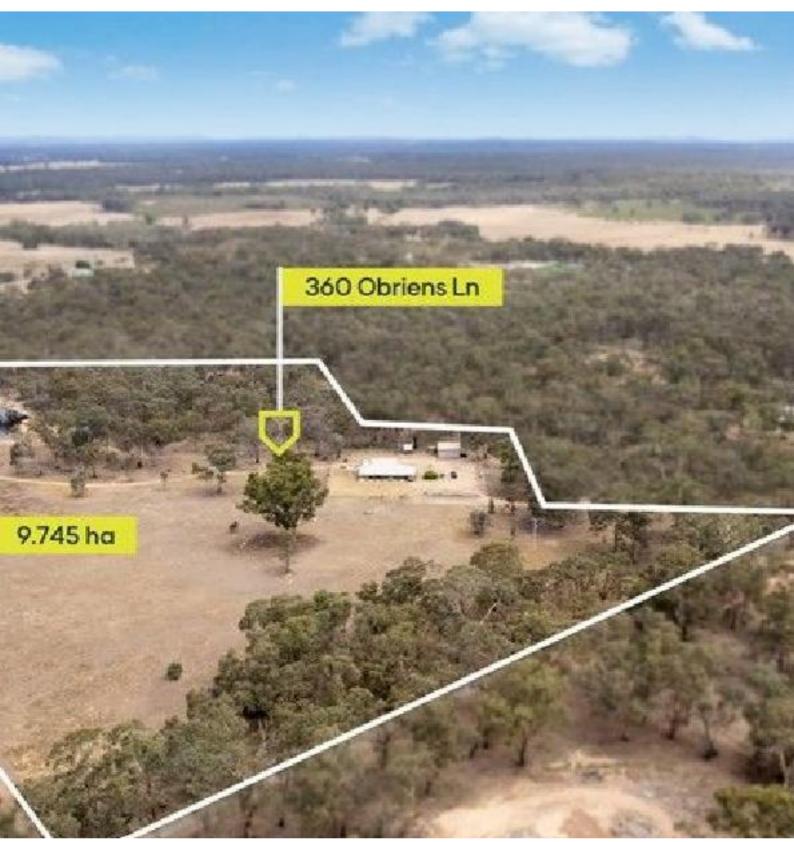

#### Property offered for sale

Address Including suburb and postcode

360 OBRIENS LANE, AXEDALE, VIC 3551