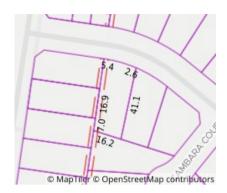

Rooms: 5

Property Type: House (Res) Land Size: 735 sqm approx

**Agent Comments** 

**Indicative Selling Price** \$1,350,000 - \$1,450,000 Median House Price Year ending December 2024: \$1,482,500