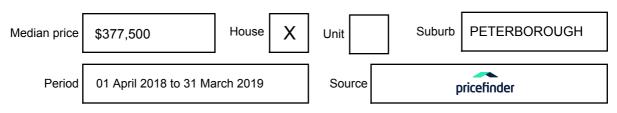

be expressed as a single price, or as a price range with the difference between the upper and lower amounts not more than 10% of the lower amount.

This Statement of Information must be provided to a prospective buyer within two business days of a request and displayed at any open for inspection for the property for sale.

It is recommended that the address of the property being offered for sale be checked at

services.land.vic.gov.au/landchannel/content/addressSearch before being entered in this Statement of Information.

### Property offered for sale

Address Including suburb and postcode

7 BLAIR STREET, PETERBOROUGH, VIC 3270

### Indicative selling price

For the meaning of this price see consumer.vic.gov.au/underquoting

Price Range:

\$680,000 to \$720,000

#### Median sale price



#### **Comparable property sales**

The estate agent or agent's representative reasonably believes that fewer than three comparable properties were sold within five kilometres of the property for sale in the last 18 months.