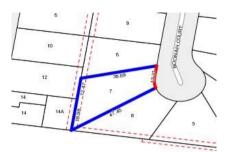

|              |        |            |      |                                    |     |               |
| OR                                          |             |                                            |              |              |        |            |      |                                    |     |               |
|                                             |             |                                            |              |              |        |            |      | at fewer than that in the last six |     |               |

Account - Barry Plant | P: 03 9842 8888





Generated: 17/04/2019 13:23



Sam Kocuk (03) 9842 8888 0419 311 222 skocuk@barryplant.com.au

Indicative Selling Price \$1,220,000 Median House Price

December quarter 2018: \$1,041,750





Land Size: 791.863 sqm approx

**Agent Comments** 

## Comparable Properties

The estate agent or agent's representative reasonably believes that fewer than three comparable properties were sold within two kilometres of the property for sale in the last six months.

**Account** - Barry Plant | P: 03 9842 8888





Generated: 17/04/2019 13:23