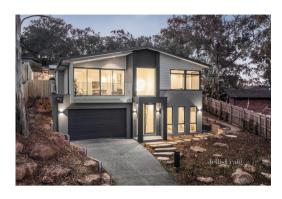

#### Section 47AF of the Estate Agents Act 1980

Price

| Property | offered | for sale |
|----------|---------|----------|
|----------|---------|----------|

| Address<br>Including suburb and<br>postcode |  |
|---------------------------------------------|--|
|                                             |  |

#### Indicative selling price

For the meaning of this price see consumer.vic.gov.au/underquoting

| Range between \$1,800,000 | & | \$1,960,000 |
|---------------------------|---|-------------|
|---------------------------|---|-------------|

#### Median sale price

| Median price  | \$965,500  | Pro | perty Type H | louse |        | Suburb   | Briar Hill |
|---------------|------------|-----|--------------|-------|--------|----------|------------|
| Period - From | 10/02/2024 | to  | 09/02/2025   |       | Source | Property | / Data     |