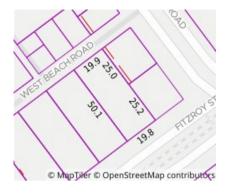

## Property offered for sale

| Address              | 10/52 Fitzroy Street, St Kilda Vic 3182 |
|----------------------|-----------------------------------------|
| Including suburb and |                                         |
| postcode             |                                         |
|                      |                                         |