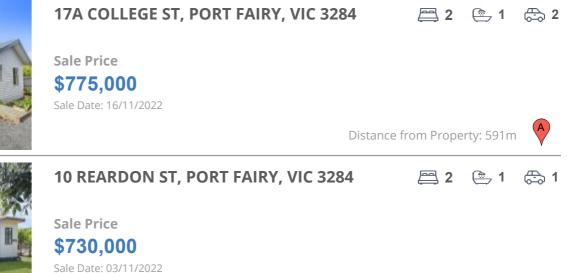

## **COMPARABLE PROPERTIES**

The estate agent or agent's representative reasonably believes that fewer than three comparable properties were sold within five kilometres of the property for sale in the last 18 months.

Distance from Property: 512m

This report has been compiled on 16/11/2023 by Stockdale & Leggo Port Fairy. Property Data Solutions Pty Ltd 2023 - www.pricefinder.com.au

© The State of Victoria. The State of Victoria owns the copyright in the Property Sales Data and reproduction of the data in any way without the consent of the State of Victoria will constitute a breach of the Copyright Act 1968 (Cth). The State of Victoria does not warrant the accuracy or completeness of the information contained in this report and any person using or relying upon such information does so on the basis that the State of Victoria accepts no responsibility or liability whatsoever for any errors, faults, defects or omissions in the information supplied.