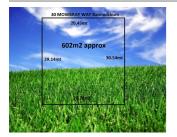

## 30 MOWBRAY WAY, BANNOCKBURN, VIC 🕮 - 🕒 -

**Indicative Selling Price** 

For the meaning of this price see consumer.vic.au/underquoting

**Price Range:** 

\$849,000 to \$899,000

Provided by: Katelyn Edwards, Barry Plant Real Estate Belmont

## Property offered for sale

Address Including suburb and postcode

30 MOWBRAY WAY, BANNOCKBURN, VIC 3331