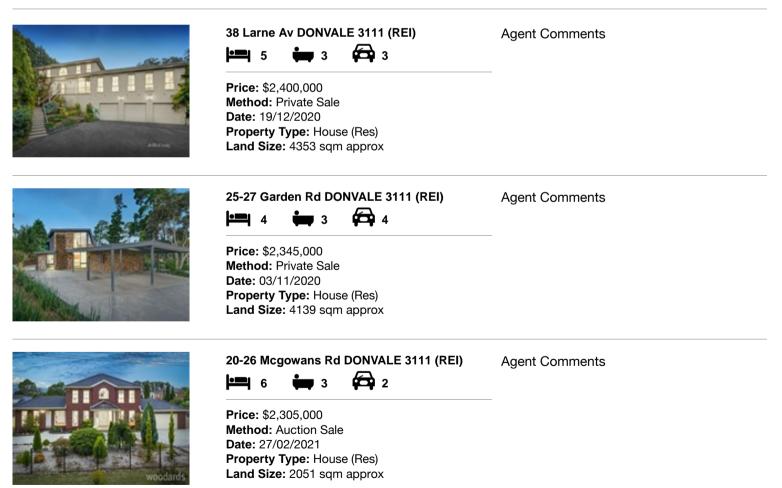

#### Comparable property sales (\*Delete A or B below as applicable)

A\* These are the three properties sold within two kilometres of the property for sale in the last six months that the estate agent or agent's representative considers to be most comparable to the property for sale.

| Add | dress of comparable property   | Price       | Date of sale |
|-----|--------------------------------|-------------|--------------|
| 1   | 38 Larne Av DONVALE 3111       | \$2,400,000 | 19/12/2020   |
| 2   | 25-27 Garden Rd DONVALE 3111   | \$2,345,000 | 03/11/2020   |
| 3   | 20-26 Mcgowans Rd DONVALE 3111 | \$2,305,000 | 27/02/2021   |