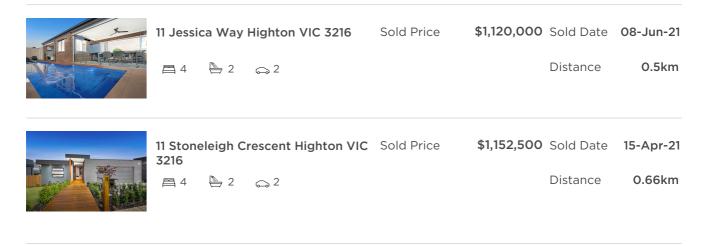

### Comparable property sales (\*Delete A or B below as applicable)

A\* These are the three properties sold within five kilometres of the property for sale in the last 18 months that the estate agent or agent's representative considers to be most comparable to the property for sale.

| Address of comparable property          | Price       | Date of sale |  |
|-----------------------------------------|-------------|--------------|--|
| 11 Jessica Way Highton VIC 3216         | \$1,120,000 | 08-Jun-21    |  |
| 11 Stoneleigh Crescent Highton VIC 3216 | \$1,152,500 | 15-Apr-21    |  |
| 22 Esperence Crescent Highton VIC 3216  | \$1,160,000 | 08-Jun-21    |  |