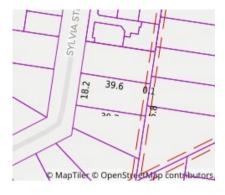

## Property offered for sale

Address 26 Sylvia Street, Templestowe Lower Vic 3107 Including suburb and postcode

> Indicative Selling Price \$1,100,000 - \$1,200,000 Median House Price

December quarter 2021: \$1,411,000

2 🛱 1

**Property Type:** House **Land Size:** 723 sqm approx

Agent Comments